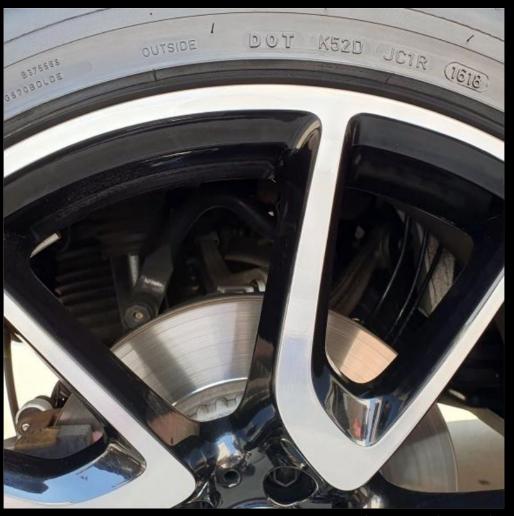

### 4 Painted or Polished Alloy Wheel Scrapes\*

Repair one alloy wheel scratch or scrape by repairing damaged area. Excluding chrome finished or powder coated alloy wheels and structural damage to the wheel. We do not guarantee an exact colour match when repainting any alloy wheel.

## PAINTED OR POLISHED ALLOY WHEEL SCRAPES

Repair one painted alloy wheel scratch or scrape by repairing damaged area. Excluding chrome finished or powder coated alloy wheels and structural damage to the wheel. We do not guarantee an exact colour match when repainting any alloy wheel.

## BEFORE

\*Terms & Conditions Apply.