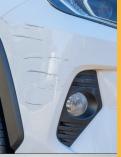

## BUMPERBAR & BODY KIT SCRATCH OR SCRAPE

Repair one scratch or scrape up to 550mm in length and 20mm in depth.

Excluding lights, metal bumper bars, chrome finishes, decals and internal structural damage including mounting brackets, damage to lights or headlight covers, damage to any electrical or mechanical mechanism.

## BEFORE

Mirror casing scrapes – no size limits

\*Terms & Conditions Apply.