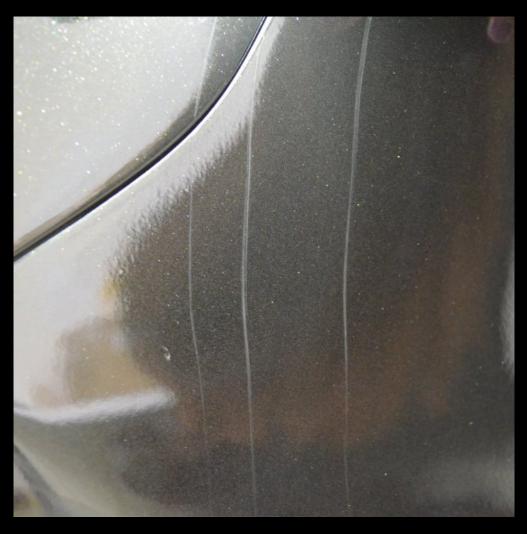

### Surface Scratch\*

Repair surface scratches on up to 5 panels that have not cut through the clear coat.

\*Terms & Conditions Apply.

Repair one paint chip or deep scratches down to the metal surface up to 60mm in length on any vertical painted metal panel. (One panel per repair).

## DEEP SCRATCH

Repair one paint chip or deep scratches down to the metal surface up to 60mm in length on any vertical painted metal panel. (One panel per repair).

## BEFORE

\*Terms & Conditions Apply.