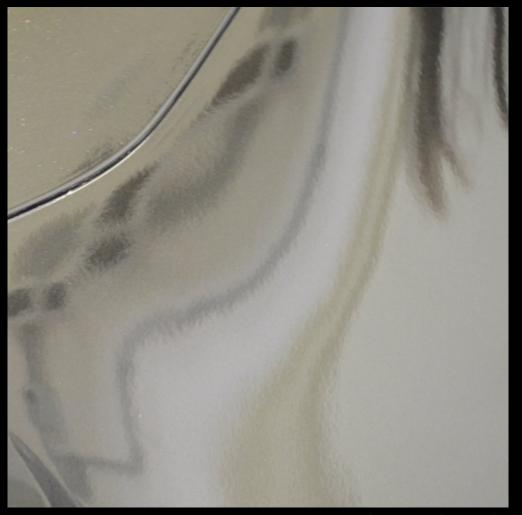

### Surface Scratch\*

Repair surface scratches on up to 5 panels that have not cut through the clear coat.

\*Terms & Conditions Apply.

Repair one paint chip or deep scratches down to the metal surface up to 60mm in length on any vertical painted metal panel. (One panel per repair).

# SURFACE SCRATCH

Repair surface scratches on up to 5 panels that have not cut through the clear coat.

## BEFORE

\*Terms & Conditions Apply.