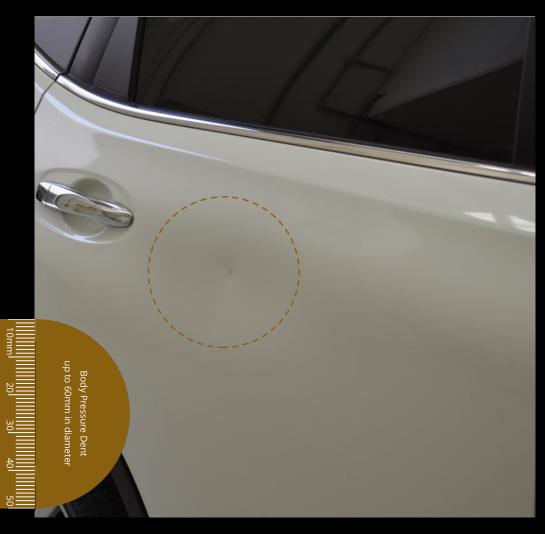

### Body Pressure Dent\*

Repair one pressure dent up to 60mm in diameter on any flat single panel where the paint has not been chipped or damaged. (excludes dents on style lines and metal folds, edges, corner and dents where there is not sufficient access to rear of panel).

## BODY PRESSURE DENT

Repair one pressure dent up to 60mm in diameter on any flat single panel where the paint has not been chipped or damaged. (excludes dents on style lines and metal folds, edges, corner and dents where there is not sufficient access to rear of panel).