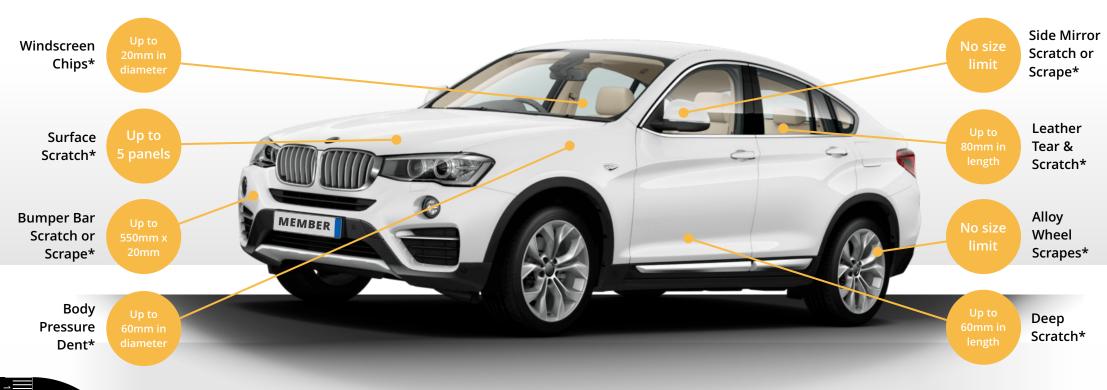

### Bumper Bar & Body Kit Scratch or Scrape\*

Repair one scratch or scrape up to 550mm in length and 20mm in depth. Excluding lights, metal bumper bars, Chrome finishes, decals and internal structural damage including mounting brackets, damage to lights or headlight covers, damage to any electrical or mechanical mechanism.

### Surface Scratch\*

Repair surface scratches on up to 5 panels that have not cut through the clear coat.

\*Terms & Conditions Apply.

Repair one paint chip or deep scratches down to the metal surface up to 60mm in length on any vertical painted metal panel. (One panel per repair).

\*Terms & Conditions Apply.

Repair paint scratches or scuffs on side mirror casing. (excludes chrome finished casings, lights and structural damage). 1 mirror casing per repair.

\*Terms & Conditions Apply.

### Body Pressure Dent\*

Repair one pressure dent up to 60mm in diameter on any flat single panel where the paint has not been chipped or damaged. (excludes dents on style lines and metal folds, edges, corner and dents where there is not sufficient access to rear of panel).

### 7 Windscreen Chips\*

Repair up to one stone chip on the front windscreen. The maximum size of each stone chip is 20mm in diameter. These repairs do not include stone chips that render the vehicle unroadworthy. Excludes damage affecting the primary vision of the driver.

### 4 Painted or Polished Alloy Wheel Scrapes\*

Repair one alloy wheel scratch or scrape by repairing damaged area. Excluding chrome finished or powder coated alloy wheels and structural damage to the wheel. We do not guarantee an exact colour match when repainting any alloy wheel.

### Leather Tear or Scratch\*

Repair one tear or scratch in leather and vinyl seats and arm rests up to 80mm in length and 5mm in width (Excludes wear and tear, parted seams, or damage to instrumentation panel, headliner or to steering wheel).