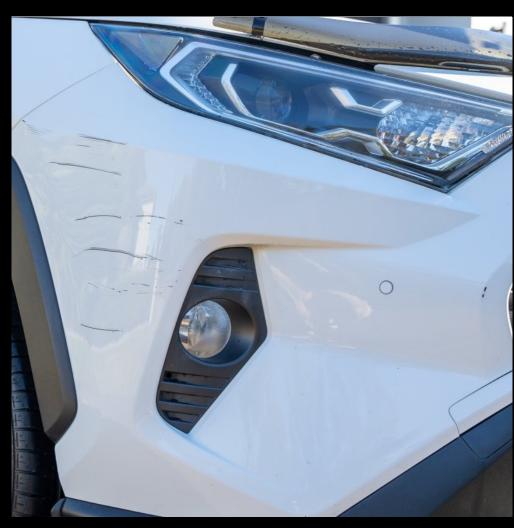

## BUMPERBAR & BODY KIT SCRATCH OR SCRAPE

Repair one scratch or scrape up to 550mm in length and 20mm in depth.

Excluding lights, metal bumper bars, chrome finishes, decals and internal structural damage including mounting brackets, damage to lights or headlight covers, damage to any electrical or mechanical mechanism.

### Bumper Bar & Body Kit Scratch or Scrape\*

Repair one scratch or scrape up to 550mm in length and 20mm in depth. Excluding lights, metal bumper bars, Chrome finishes, decals and internal structural damage including mounting brackets, damage to lights or headlight covers, damage to any electrical or mechanical mechanism.