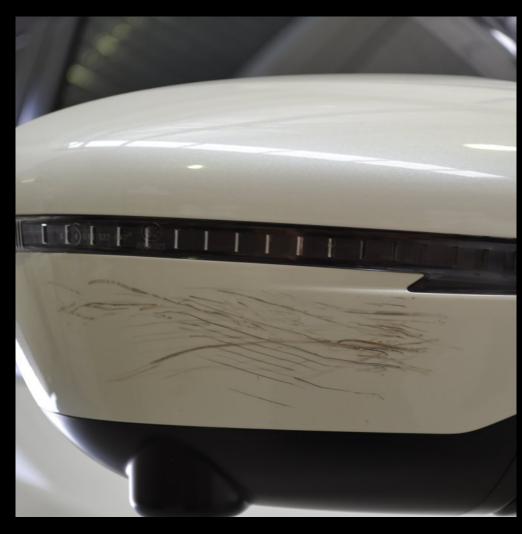

\*Terms & Conditions Apply.

Repair paint scratches or scuffs on side mirror casing. (excludes chrome finished casings, lights and structural damage). 1 mirror casing per repair.

\*Terms & Conditions Apply.

## SIDE MIRROR SCRATCH OR SCRAPE

Repair paint scratches or scuffs on side mirror casing. (excludes chrome finished casings, lights and structural damage). 1 mirror casing per repair.

## BEFORE