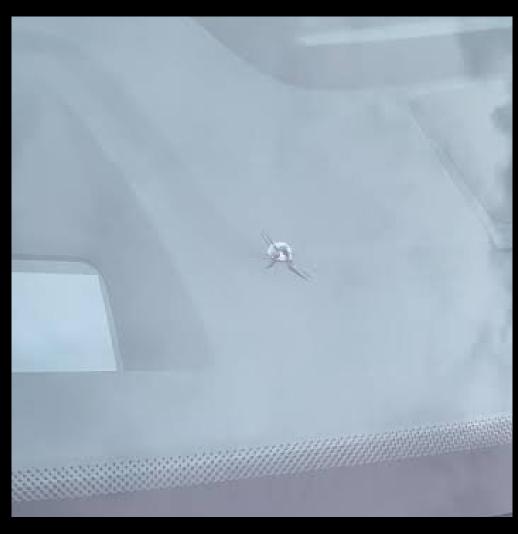

## WINDSCREEN CHIPS

Repair up to one stone chip on the front windscreen. The maximum size of each stone chip is 20mm in diameter. These repairs do not include stone chips that render the vehicle unroadworthy. Excludes damage affecting the primary vision of the driver.

### 7 Windscreen Chips\*

Repair up to one stone chip on the front windscreen. The maximum size of each stone chip is 20mm in diameter. These repairs do not include stone chips that render the vehicle unroadworthy. Excludes damage affecting the primary vision of the driver.