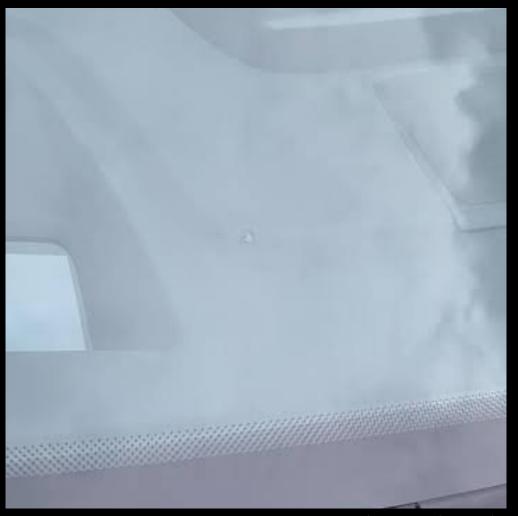

## WINDSCREEN CHIPS

Repair up to one stone chip on the front windscreen. The maximum size of each stone chip is 20mm in diameter. These repairs do not include stone chips that render the vehicle unroadworthy. Excludes damage affecting the primary vision of the driver.

### 7 Windscreen Chips\*

Repair up to one stone chip on the front windscreen. The maximum size of each stone chip is 20mm in diameter. These repairs do not include stone chips that render the vehicle unroadworthy. Excludes damage affecting the primary vision of the driver.