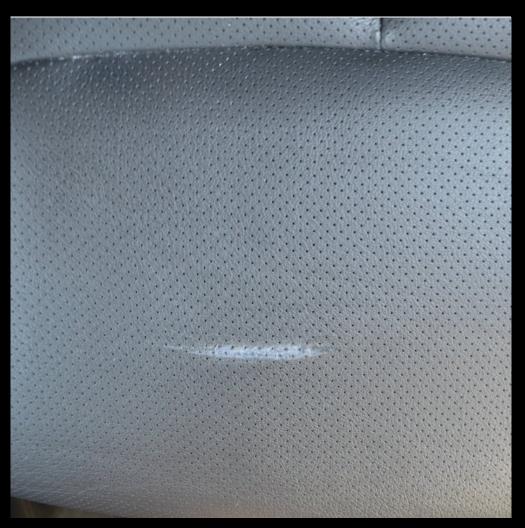

## LEATHER TEAR OR SCRATCH

Repair one tear or scratch in leather and vinyl seats and arm rests up to 80mm in length and 5mm in width (Excludes wear and tear, parted seams, or damage to instrumentation panel, headliner or to steering wheel).

### Leather Tear or Scratch\*

Repair one tear or scratch in leather and vinyl seats and arm rests up to 80mm in length and 5mm in width (Excludes wear and tear, parted seams, or damage to instrumentation panel, headliner or to steering wheel).