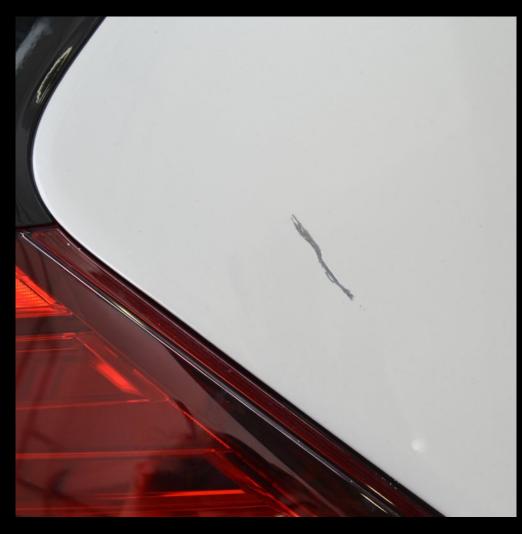

## DEEP SCRATCH

Repair one paint chip or deep scratches down to the metal surface up to 60mm in length on any vertical painted metal panel. (One panel per repair).

### Surface Scratch\*

Repair surface scratches on up to 5 panels that have not cut through the clear coat.

\*Terms & Conditions Apply.

Repair one paint chip or deep scratches down to the metal surface up to 60mm in length on any vertical painted metal panel. (One panel per repair).