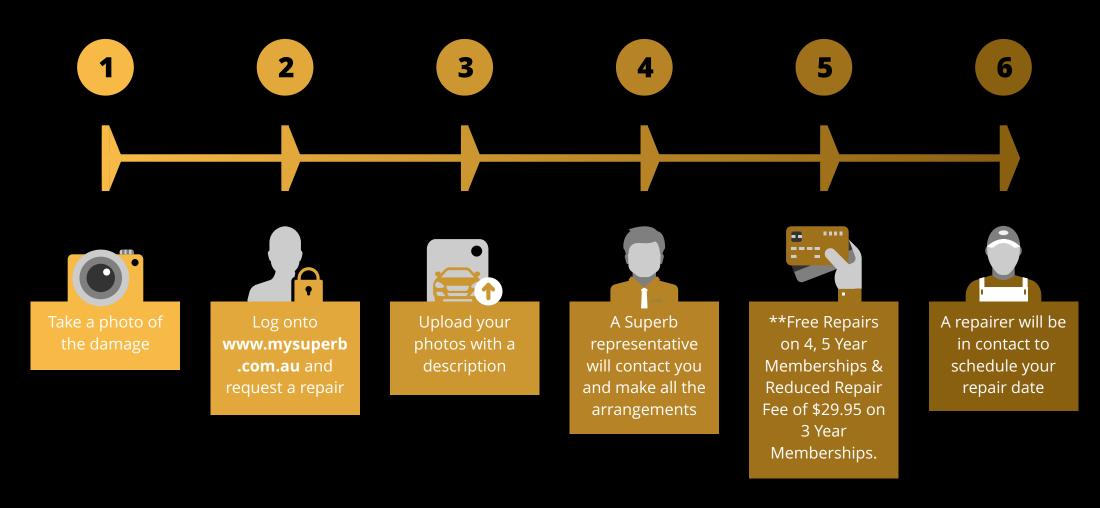

### AFTER

\*Terms & Conditions Apply.

When an unfortunate scratch or dent occurs; just login to your membership account to request a repair in **6 easy steps!** 