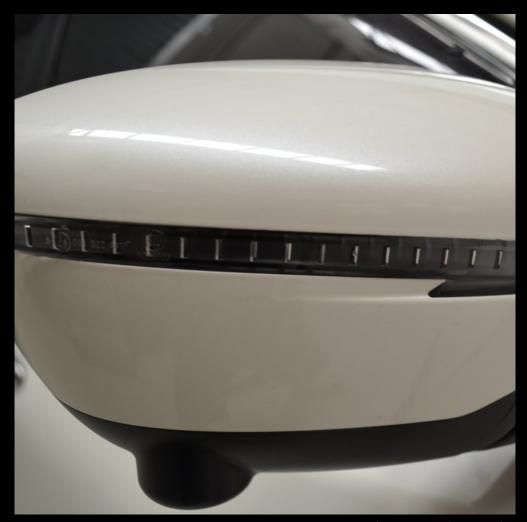

## SIDE MIRROR SCRATCH OR SCRAPE

Repair paint scratches or scuffs on side mirror casing. (excludes chrome finished casings, lights and structural damage). 1 mirror casing per repair.

\*Terms & Conditions Apply.

Repair paint scratches or scuffs on side mirror casing. (excludes chrome finished casings, lights and structural damage). 1 mirror casing per repair.

\*Terms & Conditions Apply.