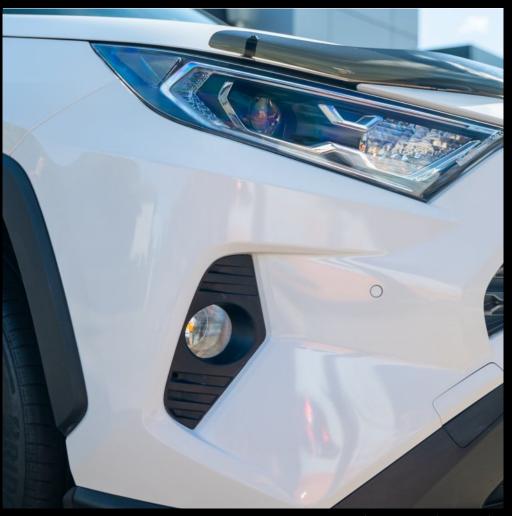

## BUMPERBAR & BODY KIT SCRATCH OR SCRAPE

Repair one scratch or scrape up to 550mm in length and 20mm in depth.

Excluding lights, metal bumper bars, chrome finishes, decals and internal structural damage including mounting brackets, damage to lights or headlight covers, damage to any electrical or mechanical mechanism.

### Bumper Bar & Body Kit Scratch or Scrape\*

Repair one scratch or scrape up to 550mm in length and 20mm in depth. Excluding lights, metal bumper bars, Chrome finishes, decals and internal structural damage including mounting brackets, damage to lights or headlight covers, damage to any electrical or mechanical mechanism.