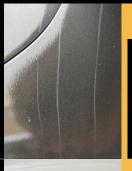

## DEEP SCRATCH

Repair one paint chip or deep scratches down to the metal surface up to 60mm in length on any vertical painted metal panel. (One panel per repair).

## BEFORE

\*Terms & Conditions Apply.